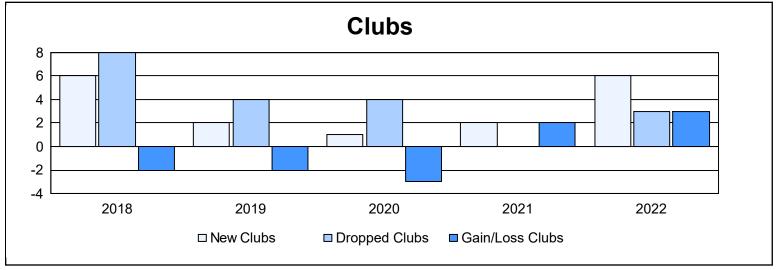

District 322C4 As of June 2022 Cumulative

| Year      | New<br>Clubs | Dropped<br>Clubs | Gain/<br>Loss<br>Clubs | New<br>Members | Charter<br>Members | Reinstate<br>Members | Transfer<br>Members | Total<br>Member<br>Added | Total<br>Members<br>Dropped | Gain/<br>Loss<br>Members |
|-----------|--------------|------------------|------------------------|----------------|--------------------|----------------------|---------------------|--------------------------|-----------------------------|--------------------------|
| 2017-2018 | 6            | 8                | -2                     | 180            | 162                | 59                   | 14                  | 415                      | 633                         | -218                     |
| 2018-2019 | 2            | 4                | -2                     | 112            | 90                 | 59                   | 14                  | 275                      | 335                         | -60                      |
| 2019-2020 | 1            | 4                | -3                     | 162            | 43                 | 23                   | 7                   | 235                      | 331                         | -96                      |
| 2020-2021 | 2            | 0                | 2                      | 194            | 50                 | 25                   | 11                  | 280                      | 182                         | 98                       |
| 2021-2022 | 6            | 3                | 3                      | 274            | 145                | 9                    | 1                   | 429                      | 230                         | 199                      |
| Average   | 3            | 4                | 0                      | 184            | 98                 | 35                   | 9                   | 327                      | 342                         | -15                      |